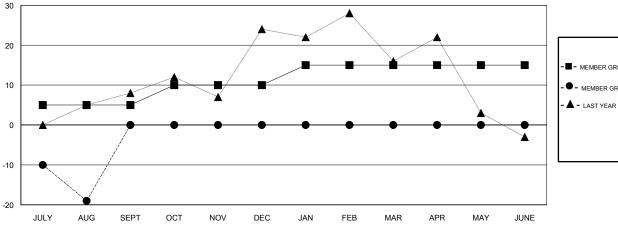

### GOALS AND ACTUAL MEMBERS CUMULATIVE

| -■- MEMBER GROWTH NET GOAL        |
|-----------------------------------|
| - ● - MEMBER GROWTH ACTUAL        |
| - ▲ - LAST YEAR MEMBERSHIP ACTUAL |
|                                   |
|                                   |
|                                   |